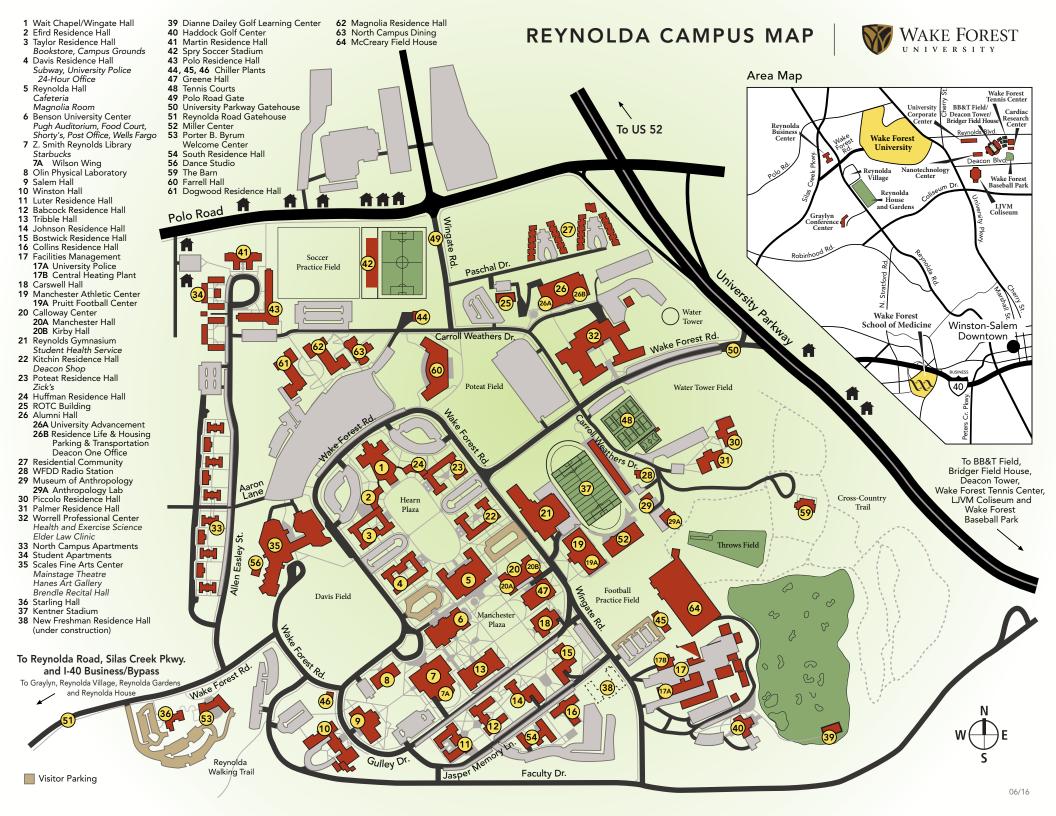

# CAMPUS DIRECTORY

If you are dialing a campus extension (758-) from on-campus, dial only the last four digits.

# **Undergraduate Admissions Office**

Porter B. Byrum Welcome Center, (336) 758-5201

# Dean of the College

Reynolda Hall, (336) 758-5311

# **Graduate School of Arts and Sciences**

Reynolda Hall, (336) 758-5301

### School of Law

Worrell Center, (336) 758-5430

# **School of Business**

Farrell Hall

Graduate Programs, (336) 758-5422 Undergraduate Programs, (336) 758-5304

# **Divinity School**

Wingate Hall, (336) 758-5121

# Registrar's Office

Reynolda Hall, (336) 758-5207

# **University Police**

Information, (336) 758-5591

Emergencies from on-campus

extensions, 911

Emergencies from off-campus numbers, 758-5911